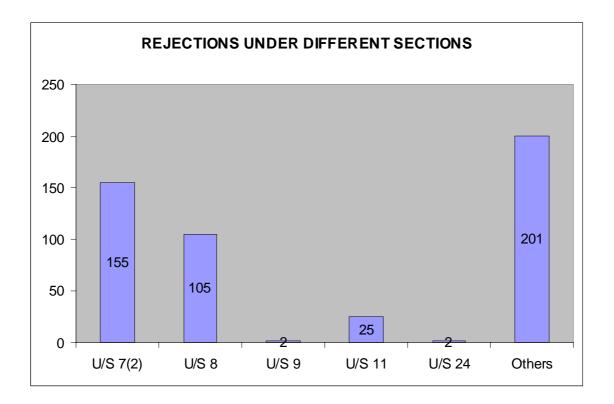

Section 25(3) stipulates that the report shall provide the following information:

- (a) the number of requests made to each public authority;
- (b) the number of decisions where applicants were not entitled to access to the documents pursuant to the requests, the provisions of this Act under which these decisions were made and the number of times such provisions were invoked;
- (c) the number of appeals referred to the Central Information Commission or State Information Commission, as the case may be, for review, the nature of the appeals and the outcome of the appeals;
- (d) particulars of any disciplinary action taken against any officer in respect of the administration of this Act;
- (e) the amount of charges collected by each public authority under this Act;
- (f) any facts which indicate and effort by the public authorities to administer and implement the spirit and intention of this Act;
- (g) recommendations for reform, including recommendations in respect of the particular public authorities, for the development, improvement, modernization, reform or amendment to this Act or other legislation or common law or any other matter relevant for operationalising the right to access information.

Unfortunately like the previous year a large number of Departments failed to collect information from all the Public Authorities under their jurisdiction, compile the same and send it to the Commission. As a result, a complete and true picture about the number of requests received by the Public Authorities and disposed during the year is not available. It would be reasonable to conclude that the actual number of requests for information is much higher than what has been reported. A compilation of the information as obtained along with graphical representation on the performance of the Public Authorities is given in the following pages.