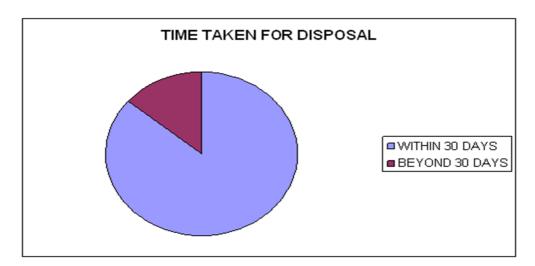

Unfortunately like the previous year a large number of Departments failed to collect information from all the Public Authorities under their jurisdiction, compile the same and send it to the Commission. As a result, a complete and true picture about the number of requests received by the Public Authorities and disposed during the year is not available. It would be reasonable to conclude that the actual number of requests for information is much higher than what has been reported. A compilation of the information as obtained along with graphical representation on the performance of the Public Authorities is given in the following pages.