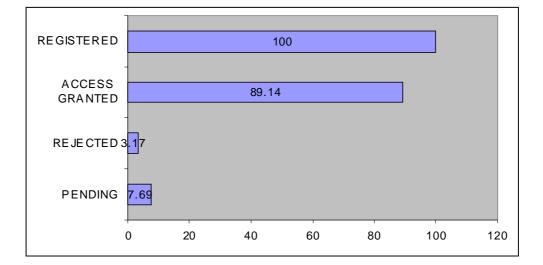

Unfortunately like the previous year a large number of Departments failed to collect information from all the Public Authorities under their jurisdiction, compile the same and send it to the Commission. As a result, a complete and true picture about the number of requests received by the Public Authorities and disposed during the year is not available. It would be reasonable to conclude that the actual number of requests for information is much higher than what has been reported. A compilation of the information as obtained along with graphical representation on the performance of the Public Authorities is given in the following pages.