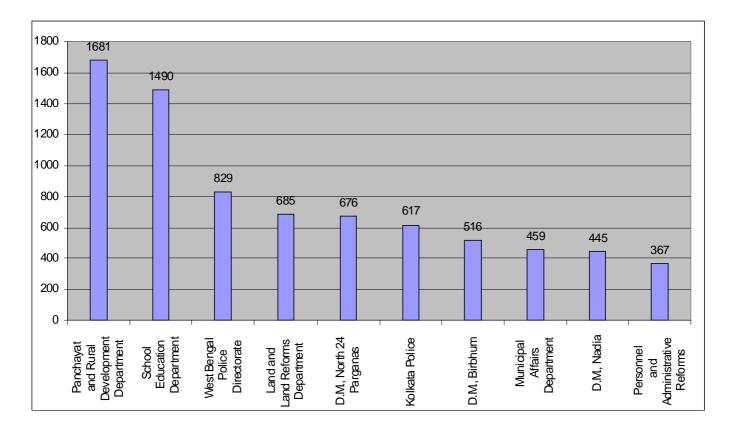

Unfortunately like the previous year a large number of Departments failed to collect information from all the Public Authorities under their jurisdiction, compile the same and send it to the Commission. As a result, a complete and true picture about the number of requests received by the Public Authorities and disposed during the year is not available. It would be reasonable to conclude that the actual number of requests for information is much higher than what has been reported. A compilation of the information as obtained along with graphical representation on the performance of the Public Authorities is given in the following pages.