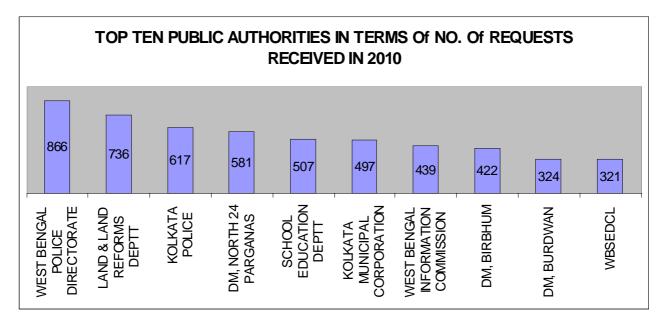

Unfortunately like the previous year a large number of Departments failed to collect information from all the Public Authorities under their jurisdiction, compile the same and send it to the Commission. As a result, a complete and true picture about the number of requests received by the Public Authorities and disposed during the year is not available. It would be reasonable to conclude that the actual number of requests for information is much higher than what has been reported. A compilation of the information as obtained along with graphical representation on the performance of the Public Authorities is given in the following pages.