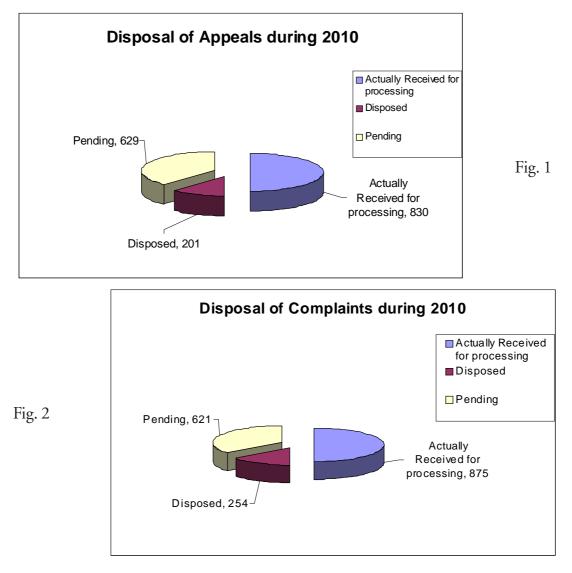

Section 25(3) stipulates that the report shall provide the following information:

- (a) the number of requests made to each public authority;
- (b) the number of decisions where applicants were not entitled to access to the documents pursuant to the requests, the provisions of this Act under which these decisions were made and the number of times such provisions were invoked;
- (c) the number of appeals referred to the Central Information Commission or State Information Commission, as the case may be, for review, the nature of the appeals and the outcome of the appeals;
- (d) particulars of any disciplinary action taken against any officer in respect of the administration of this Act;
- (e) the amount of charges collected by each public authority under this Act;
- (f) any facts which indicate and effort by the public authorities to administer and implement the spirit and intention of this Act;
- (g) recommendations for reform, including recommendations in respect of the particular public authorities, for the development, improvement, modernization, reform or amendment to this Act or other legislation or common law or any other matter relevant for operationalising the right to access information.