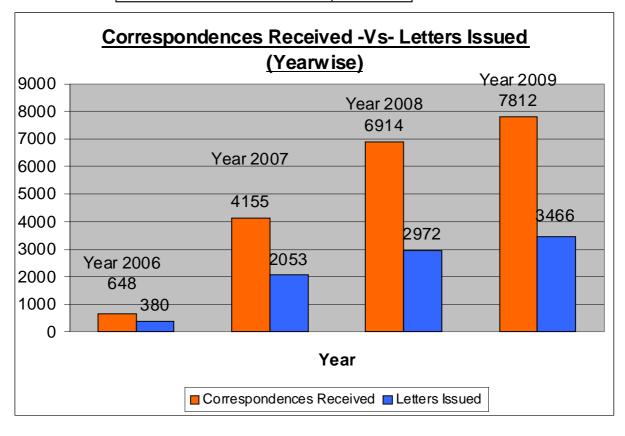

Unfortunately like the previous year a large number of Departments failed to collect information from all the Public Authorities under their jurisdiction, compile the same and send it to the Commission. As a result, a complete and true picture about the number of requests received by the Public Authorities and disposed during the year is not available. It would be reasonable to conclude that the actual number of requests for information is much higher than what has been reported. A compilation of the information as obtained along with graphical representation on the performance of the Public Authorities is given in the following pages.