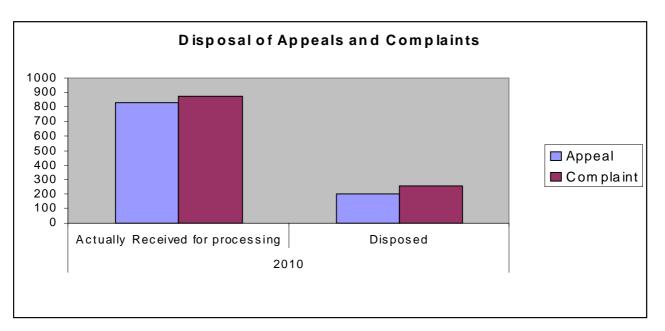

Section 25(3) stipulates that the report shall provide the following information:

- (a) the number of requests made to each public authority;
- (b) the number of decisions where applicants were not entitled to access to the documents pursuant to the requests, the provisions of this Act under which these decisions were made and the number of times such provisions were invoked;
- (c) the number of appeals referred to the Central Information Commission or State Information Commission, as the case may be, for review, the nature of the appeals and the outcome of the appeals;
- (d) particulars of any disciplinary action taken against any officer in respect of the administration of this Act;
- (e) the amount of charges collected by each public authority under this Act;
- (f) any facts which indicate and effort by the public authorities to administer and implement the spirit and intention of this Act;
- (g) recommendations for reform, including recommendations in respect of the particular public authorities, for the development, improvement, modernization, reform or amendment to this Act or other legislation or common law or any other matter relevant for operationalising the right to access information.